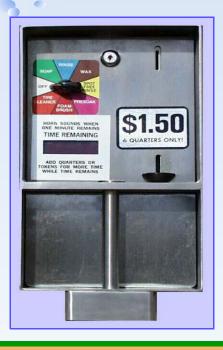

## High Security Coin Meters 8 Position, Coin / Token

Digital meters feature a high intensity, LED, readout which is easily seen in the bay. With one minute remaining, horn (included) sounds for 5 seconds and then readout flashes for the remaining countdown Last Alert Meters also count down but do

not have visual readout. At one minute horn (included) sounds for 5 seconds alerting customer to add more coins

"Digital" and "Last Alert" Meters are available with either Mechanical or Electronic coin and token mechanisms

## Standard Features:

- Stainless Steel Construction
- Push-lock plug-in harness
- 8-Position Rotary Switch
- Coin Mechanism
- Function Decals
- High Security Bar & Lock Guard

2361 South Plaza Drive Rapid City, SD 57702 605-341-5154 \* 800-666-3664 \* 605-341-4843 fax Visit our web site at: www.pressureservices.com