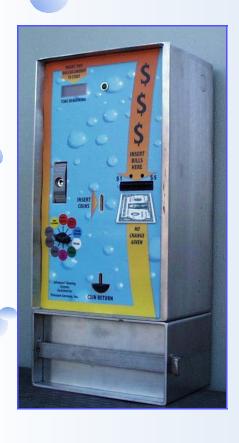

## STAINLESS STEEL COIN METERS

## Meter (Bills & Coins)

-10 Position Switches-

- Bill and Coin Meters accept coins, tokens and bills. Digital Timer with LED readout, 10-position rotary switches and Electronic Coin Mechanisms
- Available with built-in coin box/ Heavy-gauge Stainless Steel construction. Upper door is hinged for easy access and maintenance
- T-Handle Lock and screw lock for added security
- Stainless Steel Construction
- Push-Lock plug-in harness
- Mars Bills acceptors can be set for \$1, \$5 bills if desired
- Optional: Credit Card Acceptance available. Please call for information
- Upgrade Mars Validator to accept \$10 and \$20 bills