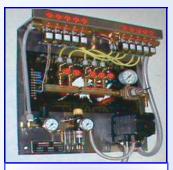

## BUG REMOVER

All Advanced Cleaning Systems feature high pressure "blow down" allowing you to conserve weep water by blowing out your lines from the comfort of your heated equipment room.

5 Bay Foaming Bug Remover Panel. Above picture shown with optional weep.