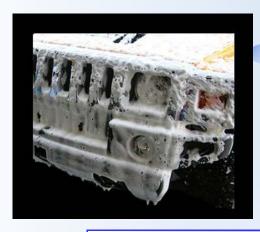

## **9497-EZ PREP**

- Pre-Cleaner and Bug Remover
- Penetrates and Loosens Bug Remains & Road Film
- Safe on All Surfaces
- Brightens Chrome and Shines Windshields