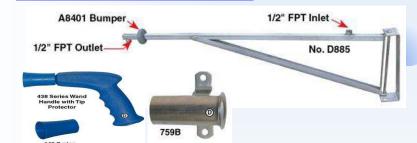

### STANDARD COMPONENTS

- 3 Compartment Stainless Tank with Solenoids and Hydrominder Valves
- Electronic Controller
- 3/8" x 15' Bay Hoses
- Wand Assemblies with Nozzles
- Stainless Steel Wand Holders
- All necessary Foam Generators, Tubing and Fittings for each Bay
- Stainless Steel Wall Booms