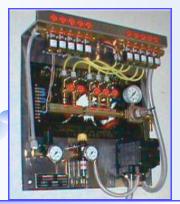

5 Bay Tri-Color Foaming Protectant & Conditioner Panel. Above picture shown with optional weep.

### STANDARD COMPONENTS

- 3 Compartment Stainless Tank with Solenoids and Hydrominder Valves
- Electronic Controller
- 3/8" x 15' Bay Hoses
- Wand Assemblies with Nozzles
- Stainless Steel Wand Holders
- All necessary Foam Generators, Tubing and Fittings for each Bay
- Stainless Steel Wall Booms