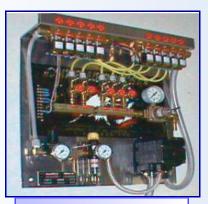

# WHEEL CLEANER

All Advanced Cleaning Systems feature high pressure "blow down" allowing you to conserve weep water by blowing out your lines from the comfort of your heated equipment room.

5 Bay Foaming Wheel Cleaner Panel. Above picture shown with optional weep.

## **Additional Options:**

- Automatic Stainless Steel Mixing Tank with Hydrominder Mixing Valve
- Optional Weep System for freeze prevention