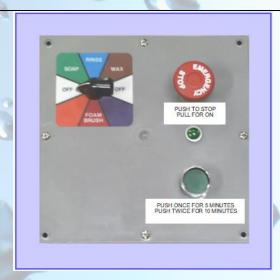

## **BAY CONTROL PACKAGES**

(3)

Remote Control Box with Adjustable Emergency Stop Button and Time Running Light. Also available with Keyed System On / Off Switch.

Remote Control Box with 8 Position Rotary
Switch and Pump Light.