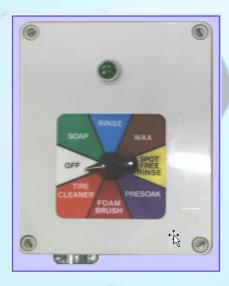

## **BAY CONTROL PACKAGES**

(3)

Remote Control Box with Adjustable Emergency Stop Button and Time Running Light. Also available with Keyed System On / Off Switch.

Remote Control Box with 8 Position Rotary
Switch and Pump Light.