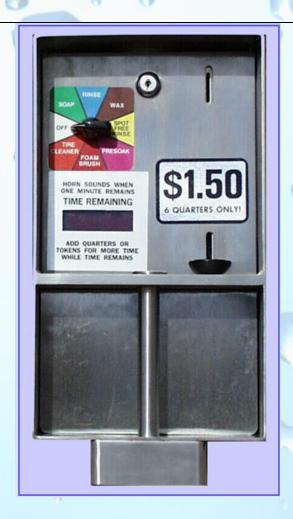

Coin Operated Control with LED
Readout Timer, Last Minute Alert,
Coin Box with Security Bar,
8 Position Rotary Switch,
Electronic Coin Mechanism and
a Heavy Duty Stainless Steel
Enclosure. Options available
to accept tokens and dollar coins.