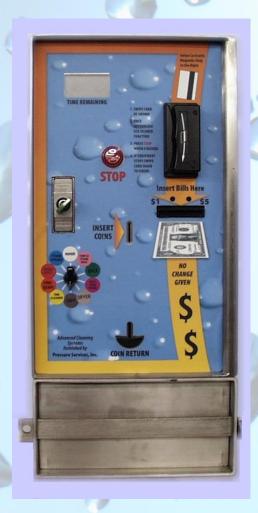

## STAINLESS STEEL COIN METERS

## High Security Coin / Token / Bill Acceptance / Credit Card

## Optional Upgrades:

- · Upgrade to a Mars Validator that accepts \$10 and \$20 bills
- · Upgrade to Accept \$1 coins

- Meters accept coins, tokens, bills and Credit Cards. Digital Timer with LED readout, 10-position rotary switch and Electronic Coin Mechanisms
- Digital meters feature a high intensity LED readout which is easily seen in the bay. With one minute remaining, horn (included) sounds for 5 seconds and then readout flashes for the remaining countdown
- Available with built-in coin box / Heavy-guage
   Stainless Steel construction. Upper door is hinged for easy access and maintenance
- T-Handle screw lock for added security
- Stainless Steel Construction
- Push-Lock plug-in harness
- Mars Bill acceptors can be set for \$1, \$5 bills if desired
- Same reliable features as the Coin/Token/Bill
   Acceptance, but with credit card acceptance. Now
   you can offer the option of Visa, Master Card,
   Discover and American Express. You can even
   offer Fleet Cards to generate additional revenue
- Individual Credit card decals allow you to select which cards you will accept to minimize monthly fees
- Easy to follow instruction
- Dimension: 26"H x 12"W x 7-7/8"D