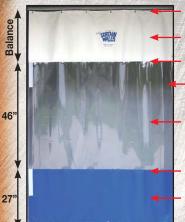

- #2 Brass Tooth Grommets on 1' Centers
- 18 oz. Reinforced Colored Vinyl
- All Seams Double Lock Stitched
- Hook & Loop Fasteners Allow Adjacent Panels
   To Be Easily Attached To One Another
- 40 mil. Double Polished Clear Window
- All Sections Joined Together Using Mildew/Rot Resistant Thread
- 18 oz. Reinforced Colored Vinyl Section
- Chain Weighted Lower Hem

18 oz Vinyl Color Options