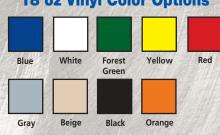

ivacy Areas
- Improves Working Conditions
- Helps Control Contaminants, Temperature, Sound & Light
- Slide Out of the Way when Not Needed

#### **FEATURES INCLUDE:**

- Meets NFPA 701 Test for Fire Resistance
- Water Repellent, Mildew and Rot Resistant
- Resistant to Most Chemicals
- Temperature Range from -30° to 176° F
- Galvanized Track and Steel Roller System
- Clear Window and Privacy Options



- #2 Brass Tooth Grommets on 1' Centers
- 18 oz. Reinforced Colored Vinyl
- All Seams Double Lock Stitched
- Hook & Loop Fasteners Allow Adjacent Panels
   To Be Easily Attached To One Another
- 40 mil. Double Polished Clear Window
- All Sections Joined Together Using Mildew/Rot Resistant Thread
- 18 oz. Reinforced Colored Vinyl Section
- Chain Weighted Lower Hem



18 oz Vinyl Color Options



#### **Outdoor Curtain Accessories**







Floor Sweeps

# SUPER EXTERIOR CURTAINS

Goff's Super Exterior Curtains are Designed to Stand up to the Harshest Weather Conditions!





#### **Benefits Include:**

- Custom Made to Any Size
- Eliminates Costly Brick and Mortar
- Quickly Creates Privacy Areas
- Improves Working Conditions
- Helps Control Contaminants, Temperature, Sound & Light
- Slide Out of the Way when Not Needed



## **Super Exterior Curtains are Constructed the same as Outdoor Curtains with these Additional Features:**

- 1" nylon webbing double lock stitched approximately every 3' both vertically and horizontally throughout the curtain
- The sides include full hook and loop fasteners as well as turn buttons
- Wind ties approximately every 3' along the bottom

**Warranty