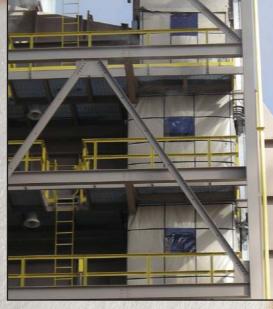

# SUPER EXTERIOR CURTAINS

Goff's Super Exterior Curtains are Designed to Stand up to the Harshest Weather Conditions!

## **Super Exterior Curtains are Constructed the same as Outdoor Curtains with these Additional Features:**

- 1" nylon webbing double lock stitched approximately every 3' both vertically and horizontally throughout the curtain
- The sides include full hook and loop fasteners as well as turn buttons
- Wind ties approximately every 3' along the bottom