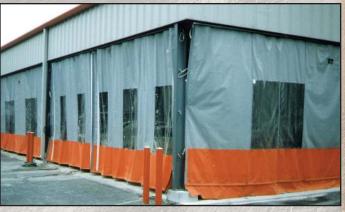

# SUPER EXTERIOR CURTAINS

Goff's Super Exterior Curtains are Designed to Stand up to the Harshest Weather Conditions!

## **Super Exterior Curtains are Constructed the same as Outdoor Curtains with these Additional Features:**

- 1" nylon webbing double lock stitched approximately every 3' both vertically and horizontally throughout the curtain
- The sides include full hook and loop fasteners as well as turn buttons
- Wind ties approximately every 3' along the bottom