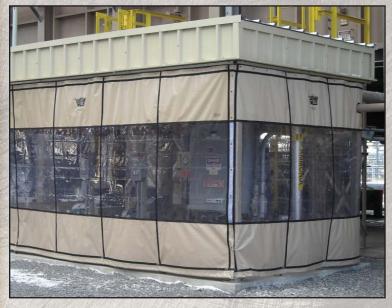

# SUPER EXTERIOR CURTAINS

Goff's Super Exterior Curtains are Designed to Stand up to the Harshest Weather Conditions!

## **Super Exterior Curtains are Constructed the same as Outdoor Curtains with these Additional Features:**

- 1" nylon webbing double lock stitched approximately every 3' both vertically and horizontally throughout the curtain
- The sides include full hook and loop fasteners as well as turn buttons
- Wind ties approximately every 3' along the bottom