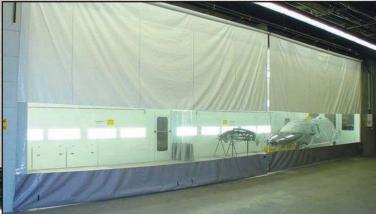

## INDOOR AND OUTDOOR APPLICATIONS

Goff's Original Curtain Walls are constructed with a combination of some of the finest industrial vinyls available. The upper and lower opaque, PVC sections are 14 oz. per square yard, reinforced with a polyester 9 x 9 x 1300 denier weft inserted scrim which is laminated into the fabric to give the curtain a high tear and tensile strength without sacrificing flexibility.

#### **Features:**

- Meets NFPA-701 Tests for Fire Resistance (required law for "Limited Finishing Stations") as well as the California State Fire Marshal Standard (14oz. only)
- Water Repellent, Mildew & Rot Resistant
- Resistant to Most Chemicals
- Withstands Continuous Temperature to 180°F
- Cold Crack Resistance to -4°F
- 12 Standard Colors in Stock