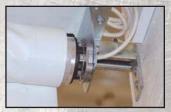

#### **In Tube Motor**

- 6"/sec. 40% duty cycle
- 500 cycles per day
- 110-Volt Operation