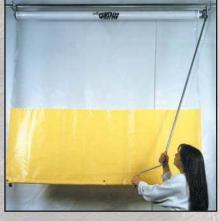

#### **Options:**

- Floor Mounted Wind Ties
- Valances

Manual
Handcrank
Roll-Up Curtains
Roll up easily with an awning hand crank.
Removable for storage.

#### **Operation:**

Toggle Switch, Push Botton or RF Operation

3 Position Toggle Switch (Standard)

Handheld Remote Control

Nema 1 (Interior Use) Hard Wired Control

Nema 4 Wireless, (Indoor/Outdoor) Wall Mounted Control (or with Locking Controlnot shown)