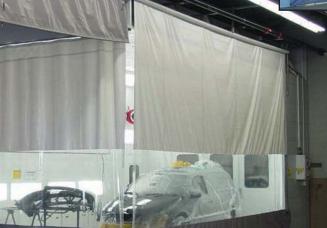

### OPEN UP FLOOR SPACE

Maximize floor space by rolling them up out of the way when not in use.