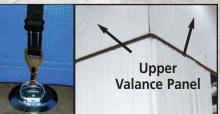

#### **Options:**

- Floor Mounted Wind Ties
- Valances

Manual
Handcrank
Roll-Up Curtains
Roll up easily with an awning hand crank.
Removable for storage.