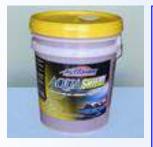

## 9245-AQUA SHIELD

- Super Concentrated Wax Sealant
- Silicone Based Polysealant & Carnauba Wax Protection
- Cherry Scented for Maximum Customer Appeal
- Ultra-Fast Drying