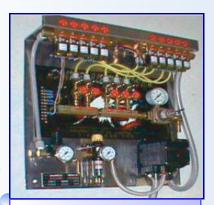

## PREMIUM WAX

All Advanced Cleaning Systems feature high pressure "blow down" allowing you to conserve weep water by blowing out your lines from the comfort of your heated equipment room.

5 Bay Premium Wax Panel. Above picture shown with optional weep.

## **STANDARD COMPONETS**

- Air Driven Pump
- Brass Solenoids with metering screws.
- 24 VAC Control
- Easy Mount Wall Panel
- High Pressure Check Valve for each Bay
- All necessary Tubing and Fittings