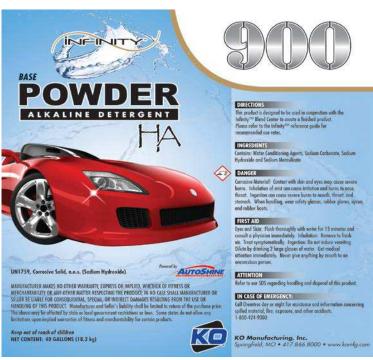

Product Name: Formula:

Base Powder Alkaline Detergent HA 900

## **Description:**

The Infinity™ Base Powder HA (High Alkalinity) is designed to be used exclusively in conjunction with the Infinity™ Blend Center and the Infinity™ Liquid Surfactant Base Formulas. This product delivers unsurpassed levels of cleaning power. Smaller packaging allows for more equipment room space, less hassle moving drums, and reduced shipping costs.

## **Available Sizes**

• 40 lb. (4 x 10 lb. bags)

## **Specifications:**

| Physical Form:    | Powder                   |
|-------------------|--------------------------|
| Dilution:         | Refer to Reference Guide |
| pH (1% dilution): | 12.0 - 13.0              |

| DOT Class: | Corrosive |
|------------|-----------|
| Color:     |           |
| Fragrance: | None      |

Infinity™ Blend Center