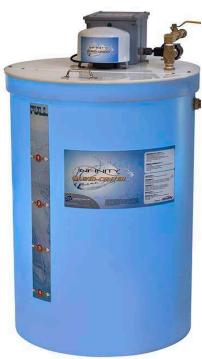

## **Description:**

The Infinity™ Base Powder HA (High Alkalinity) is designed to be used exclusively in conjunction with the Infinity™ Blend Center and the Infinity™ Liquid Surfactant Base Formulas. This product delivers unsurpassed levels of cleaning power. Smaller packaging allows for more equipment room space, less hassle moving drums, and reduced shipping costs.

| DOT Class: | Corrosive |
|------------|-----------|
| Color:     |           |
| Fragrance: | None      |

Infinity™ Blend Center