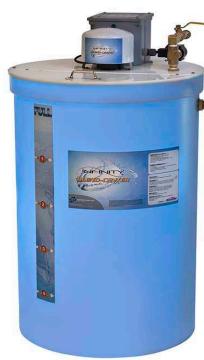

## **Description:**

The Infinity™ Base Powder HP (High Phosphate) is designed to be used exclusively in conjunction with the Infinity™ Blend Center and the Infinity™ Liquid Surfactant Base Formulas. This product delivers unsurpassed levels of cleaning power. Smaller packaging allows for more equipment room space, less hassle moving drums, and reduced shipping costs.

| DOT Class: | Corrosive |
|------------|-----------|
| Color:     | White     |
| Fragrance: | None      |

Infinity™ Blend Center