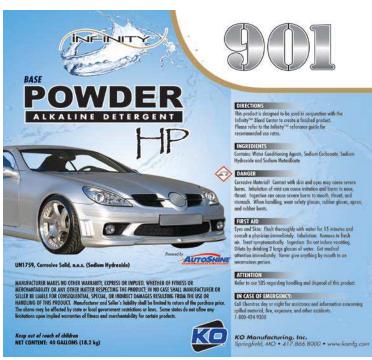

Product Name: Formula:

Base Powder Alkaline Detergent HP 901

## **Description:**

The Infinity™ Base Powder HP (High Phosphate) is designed to be used exclusively in conjunction with the Infinity™ Blend Center and the Infinity™ Liquid Surfactant Base Formulas. This product delivers unsurpassed levels of cleaning power. Smaller packaging allows for more equipment room space, less hassle moving drums, and reduced shipping costs.

## **Available Sizes**

• 40 lb. (4 x 10 lb. bags)

## **Specifications:**

| Physical Form:    | Powder                   |
|-------------------|--------------------------|
| Dilution:         | Refer to Reference Guide |
| pH (1% dilution): | 12.0 - 13.0              |

| DOT Class: | Corrosive |
|------------|-----------|
| Color:     | White     |
| Fragrance: | None      |

Infinity™ Blend Center