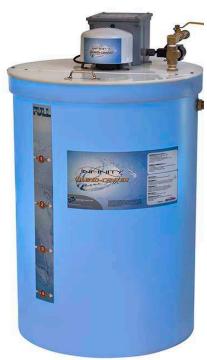

## **Description:**

The Infinity™ Detergent White Liquid Wash Concentrate is designed to be used exclusively in conjunction with the Infinity™ Blend Center and the Infinity™ Base Powder Alkaline Detergents. This product delivers unsurpassed levels of cleaning power and show. Smaller packaging allows for more space, less hassle, & reduced shipping costs.

| DOT Class: | None  |
|------------|-------|
| Color:     | White |
| Fragrance: | None  |

Infinity™ Blend Center