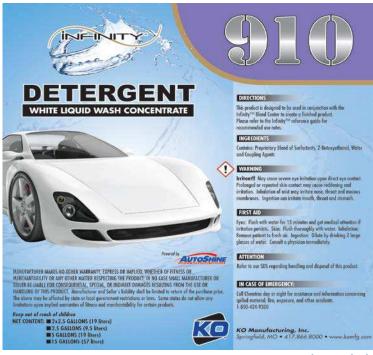

Product Name: Formula:

Detergent - White Liquid Wash Concentrate 910

## **Description:**

The Infinity™ Detergent White Liquid Wash Concentrate is designed to be used exclusively in conjunction with the Infinity™ Blend Center and the Infinity™ Base Powder Alkaline Detergents. This product delivers unsurpassed levels of cleaning power and show. Smaller packaging allows for more space, less hassle, & reduced shipping costs.

## **Applications:**

- Automatic Carwashes
- Self-Serve Carwashes
- Tunnel Carwashes

## **Available Sizes**

- 2.5 gal
- 5 gal
- 15 gal

## **Specifications:**

| Physical Form:    | Liquid                   |
|-------------------|--------------------------|
| Dilution:         | Refer to Reference Guide |
| pH (1% dilution): | 2.5 - 3.5                |

| DOT Class: | None  |
|------------|-------|
| Color:     | White |
| Fragrance: | None  |

Infinity™ Blend Center