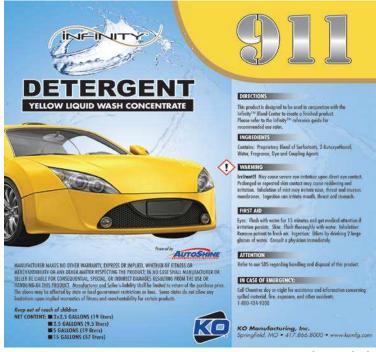

| Product Name:                              | Formula: |
|--------------------------------------------|----------|
| Detergent - Yellow Liquid Wash Concentrate | 911      |

## **Description:**

The Infinity<sup>™</sup> Detergent Yellow Liquid Wash Concentrate is designed to be used exclusively in conjunction with the Infinity<sup>™</sup> Blend Center and the Infinity<sup>™</sup> Base Powder Alkaline Detergents. This product delivers unsurpassed levels of cleaning power and show. Smaller packaging allows for more space, less hassle, & reduced shipping costs. Provides a pleasing lemon scent and yellow suds.

| Applications:                            | Available Sizes |  |
|------------------------------------------|-----------------|--|
| <ul> <li>Automatic Carwashes</li> </ul>  | • 2.5 gal       |  |
| <ul> <li>Self-Serve Carwashes</li> </ul> | • 5 gal         |  |
| Tunnel Carwashes                         | • 15 gal        |  |

## **Specifications:**

| Physical Form:    | Liquid                   |
|-------------------|--------------------------|
| Dilution:         | Refer to Reference Guide |
| pH (1% dilution): | 2.5 - 3.5                |

| DOT Class: | None   |
|------------|--------|
| Color:     | Yellow |
| Fragrance: | Lemon  |

**Product Label**