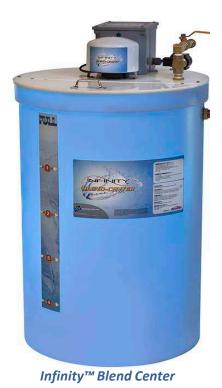

## **Description:**

The Infinity<sup>™</sup> Detergent Yellow Liquid Wash Concentrate is designed to be used exclusively in conjunction with the Infinity<sup>™</sup> Blend Center and the Infinity<sup>™</sup> Base Powder Alkaline Detergents. This product delivers unsurpassed levels of cleaning power and show. Smaller packaging allows for more space, less hassle, & reduced shipping costs. Provides a pleasing lemon scent and yellow suds.