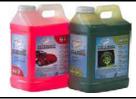

Product Name: Formula:

Detergent - Red Liquid Wash Concentrate 912

## **Description:**

The Infinity<sup>™</sup> Detergent Red Liquid Wash Concentrate is designed to be used exclusively in conjunction with the Infinity<sup>™</sup> Blend Center and the Infinity<sup>™</sup> Base Powder Alkaline Detergents. This product delivers unsurpassed levels of cleaning power and show. Smaller packaging allows for more space, less hassle, & reduced shipping costs. Provides a root beer scent and red suds.

## **Specifications:**

| Physical Form:    | Liquid                   |
|-------------------|--------------------------|
| Dilution:         | Refer to Reference Guide |
| pH (1% dilution): | 2.5 - 3.5                |

| DOT Class: | None      |
|------------|-----------|
| Color:     | Red       |
| Fragrance: | Root Beer |

Infinity™ Blend Center