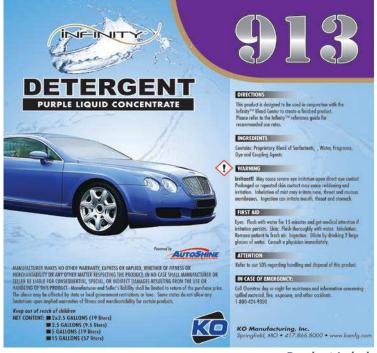

Formula:

913

## **Product Name:**

Detergent - Purple Liquid Concentrate

Description:

The Infinity<sup>™</sup> Detergent Purple Liquid Concentrate is designed to be used exclusively in conjunction with the Infinity<sup>™</sup> Blend Center and the Infinity<sup>™</sup> Base Powder Alkaline Detergents. This product delivers unsurpassed levels of cleaning power and show. Smaller packaging allows for more space, less hassle, & reduced shipping costs. Provides a pleasing grape scent and purple suds. Excellent bug remover.

| Applications:                            | Available Sizes |  |
|------------------------------------------|-----------------|--|
| Automatic Carwashes                      | • 2.5 gal       |  |
| <ul> <li>Self-Serve Carwashes</li> </ul> | • 5 gal         |  |
| <ul> <li>Tunnel Carwashes</li> </ul>     | • 15 gal        |  |

## **Specifications:**

| Physical Form:    | Liquid                   |
|-------------------|--------------------------|
| Dilution:         | Refer to Reference Guide |
| pH (1% dilution): | 3.0 - 4.0                |

| DOT Class: | None   |
|------------|--------|
| Color:     | Purple |
| Fragrance: | Grape  |

POWERED BY

Product Label

Infinity<sup>™</sup> Blend Center