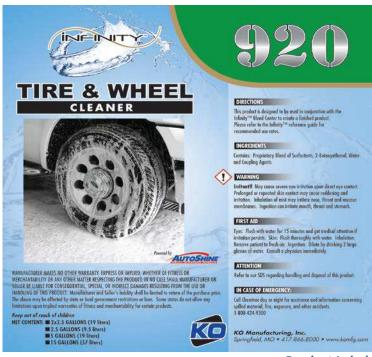

Product Name: Formula:

Tire & Wheel Cleaner 920

### **Description:**

The Infinity™ Tire & Wheel Cleaner is designed to be used exclusively in conjunction with the Infinity™ Blend Center and the Infinity™ Base Powder Alkaline Detergents. This product delivers unsurpassed levels of cleaning power and show. Smaller packaging allows for more space, less hassle, & reduced shipping costs. Removes brake dust, oil, and grime.

#### **Available Sizes**

- 2.5 gal
- 5 gal
- 15 gal

## **Specifications:**

| Physical Form:    | Liquid                   |
|-------------------|--------------------------|
| Dilution:         | Refer to Reference Guide |
| pH (1% dilution): | 3.0 - 4.0                |

| DOT Class: | None  |
|------------|-------|
| Color:     | White |
| Fragrance: | None  |
|            |       |

Infinity™ Blend Center