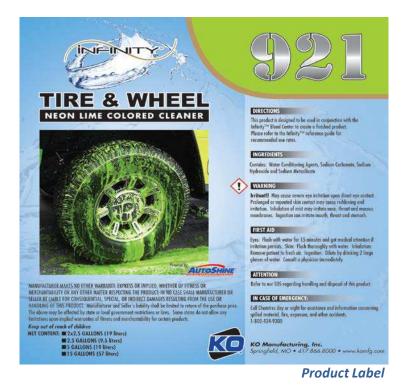

Formula:

921

## Product Name:

Tire & Wheel Cleaner - Neon Lime Colored Cleaner

**Description:** 

The Infinity<sup>™</sup> Tire & Wheel Neon Lime Colored Cleaner is designed to be used exclusively in conjunction with the Infinity<sup>™</sup> Blend Center and the Infinity<sup>™</sup> Base Powder Alkaline Detergents. This product delivers unsurpassed levels of cleaning power & show. Smaller packaging allows for more space, less hassle, & reduced shipping costs. Removes brake dust, oil, & grime. Provides lemon lime scent w/ neon lime suds.

| Applications:                            | Available Sizes |  |
|------------------------------------------|-----------------|--|
| Automatic Carwashes                      | • 2.5 gal       |  |
| <ul> <li>Self-Serve Carwashes</li> </ul> | • 5 gal         |  |
| Tunnel Carwashes                         | • 15 gal        |  |

## **Specifications:**

| Physical Form:    | Liquid                   |
|-------------------|--------------------------|
| Dilution:         | Refer to Reference Guide |
| pH (1% dilution): | 3.0 - 4.0                |

| DOT Class: | None       |
|------------|------------|
| Color:     | Neon Lime  |
| Fragrance: | Lemon Lime |

POWERED BY