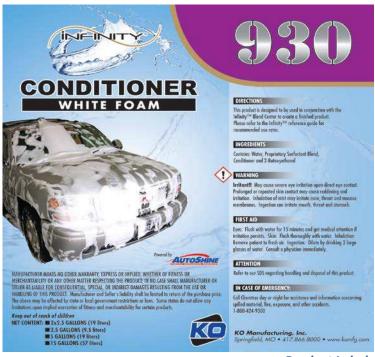

Product Name: Formula:

Conditioner - White Foam 930

## **Description:**

The Infinity™ Conditioner White Foam is designed to be used exclusively in conjunction with the Infinity™ Blend Center and the Infinity™ Base Powder Alkaline Detergents. This product delivers unsurpassed levels of cleaning power and show. Smaller packaging allows for more space, less hassle, & reduced shipping costs. Provides a pleasing bubble gum scent and rich white foam.

## **Available Sizes**

- 2.5 gal
- 5 gal
- 15 gal

## **Specifications:**

| Physical Form:    | Liquid                   |
|-------------------|--------------------------|
| Dilution:         | Refer to Reference Guide |
| pH (1% dilution): | 8.0 - 9.0                |

| DOT Class: | None       |
|------------|------------|
| DOT Class. | None       |
| Color:     | White      |
| Fragrance: | Bubble Gum |

Infinity™ Blend Center