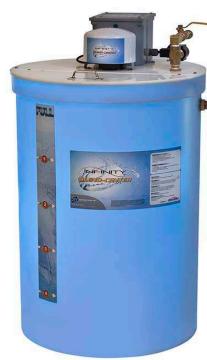

| DOT Class: | None       |
|------------|------------|
| DOT Class. | None       |
| Color:     | White      |
| Fragrance: | Bubble Gum |

Infinity™ Blend Center