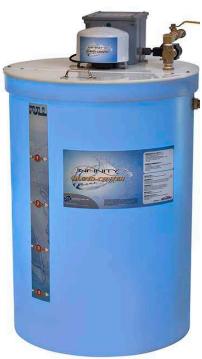

## **Description:**

The Infinity<sup>™</sup> Conditioner Electric Blue Foam is designed to be used exclusively in conjunction with the Infinity<sup>™</sup> Blend Center and the Infinity<sup>™</sup> Base Powder Alkaline Detergents. This product delivers unsurpassed levels of cleaning power and show. Smaller packaging allows for more space, less hassle, & reduced shipping costs. Provides a pleasing grape scent and rich electric blue foam.

| DOT Class: | None          |
|------------|---------------|
| Color:     | Electric Blue |
| Fragrance: | Grape         |

POWERED BY

Infinity<sup>™</sup> Blend Center