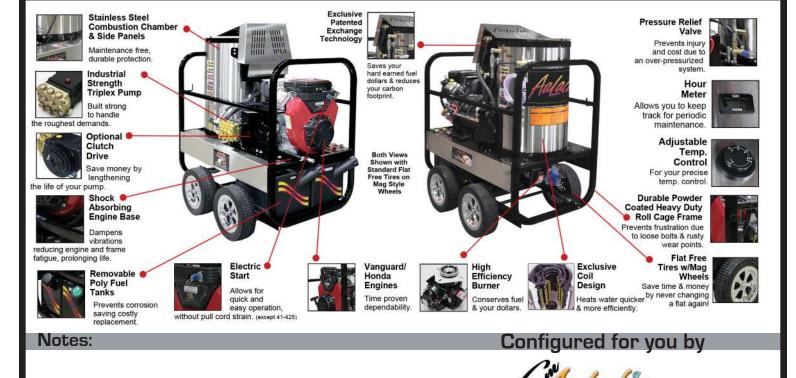

## FEATURES (not shown on breakout):

- Frame Integrated Hose Hanger
- Automotive Quality Powdercoat Finish
- Four Wheel Flat Free Tire Assemblies
- Patented AaLadin Exchange Technology
- Quick Coil Access
- ASTM A53 Schedule 80 Steel Heating Coil

A Closer Look at the Features:

Extended Engine Oil Drain

- Vertically Fired Heat Chamber
- Automatic Electric Burner Ignition
- Water Separating Fuel Filter
- Stainless Steel Control Panel
- High Limit Temp. Shutoff
- Low Water Shutoff Protection
- 18 Amp Charging System
- Quick Couple Stainless Steel Nozzles
- Downstream Chemical Injection
- Wire Braid Discharge Hose
- Low Engine Oil Protection
- Removable Engine Fuel Tank
- Trigger Gun Control
- Variable Pressure Dual
- Lance Wand