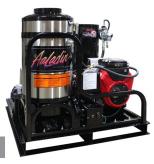

## LP DRIVEN, LP FIRED SELF CONTAINED PRESSURE WASHER | Specifications:

| GENERAL |     |      |    |       |      | ENGINE/BURNER SYSTEM |                 |                           |         |               |     | DIMENSIONS/WEIGHT |     |     |  |
|---------|-----|------|----|-------|------|----------------------|-----------------|---------------------------|---------|---------------|-----|-------------------|-----|-----|--|
| Model   | GРM | PSI  | НР | Drive | Volt | Engine               | Engine<br>Start | Fuel<br>Engine/<br>Burner | вти     | Stack<br>Size | L   | w                 | н   | Lb  |  |
| 43-530  | 5   | 3000 | 18 | Belt  | 12   | Vanguard             | Electric        | LP/LP                     | 384,000 | 10"           | 49" | 37"               | 46" | 700 |  |

## Features:

- · 12V Ignition System
- · Heavy Duty Skid Frame
- High Limit Temp. Control
- 100# LP Tank Holder
- · Vertical Fired Coil

- Trigger Gun Control
- · Pressure Relief Valve
- Wire Braid Discharge Hose
- Stainless Steel Float Tank
- · Automotive Quality Powder Coat Finish
- · Fuel Efficient Combustion Chamber
- · ASTM A53 Schedule 80 Steel **Heating Coil**
- Triplex Ceramic Plunger Pump