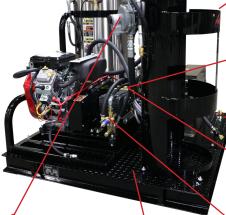

## A Closer Look at the Features:

Stainless Steel Wrapper Maintenance free, durable protection.

**Exclusive Coil** Design Heats water quicker & more efficiently.

Enclosed Battery Box
Protects your
battery from exposure to

Heavy Duty Skid Frame Built to last through years of tough use.

Watertight Control Box Protects your washer's electrical components.

LP Regulator Regulates both the engine &

Durable Powder Coated Finish Provides you a great looking, long lasting finish.

Save money by lengthening the life of your

Stainless
Steel
Nozzles Mounted to be handy & accessible.

Pressure Relief Valve Prevents injury & cost due to an over-pressurized system.