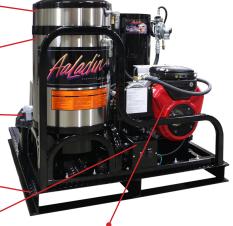

## A Closer Look at the Features:

Stainless Steel Wrapper Maintenance free, durable protection.

**Exclusive Coil** Design Heats water quicker & more efficiently.

Enclosed Battery Box
Protects your
battery from exposure to

Heavy Duty Skid Frame Built to last through years of tough use.

Watertight Control Box Protects your washer's electrical components.

LP Regulator Regulates both the engine &

Durable Powder Coated Finish Provides you a great looking, long lasting finish.

Save money by lengthening the life of your

Stainless
Steel
Nozzles Mounted to be handy & accessible.

Pressure Relief Valve Prevents injury & cost due to an over-pressurized system.