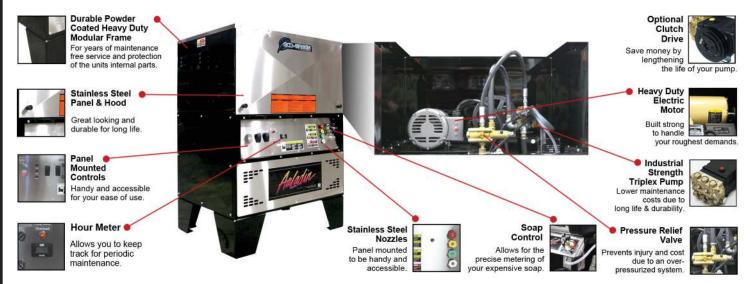

## FEATURES (not shown on breakout):

- Heavy Duty Legs
- Automotive Quality Powdercoat Finish
- Enclosed Heating Chamber/Manifold
- Unitized High Pressure Manifold
- · Incoloy Encased Elements
- High Limit Temp Control
- Zero Pressure Unloader
- Trigger Gun Control
- Stainless Steel Float Tank

- Low Water Shut-Off Protection
- Reduced Flow Protection
- Wire Braid Discharge Hose
- Automatic Shutdown Timer
- Watertight Electrical Panel
- Diagnostic Control Monitoring Lights
- 24 Volt Controls
- · Lighted Solenoid-Controlled Detergent System

## A Closer Look at the Features:

Notes: