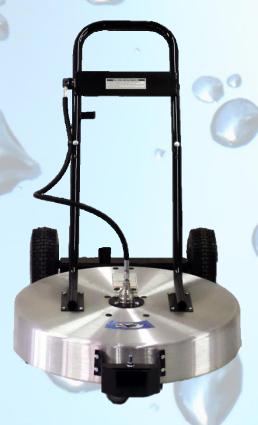

## 30" SURFACE SPINNER

## **ACS-30IN-SRFCSPNR**

**DIMENSIONS** 

LENGTH: 59"WIDTH: 30 ½"HEIGHT: 37"

APPROX. WEIGHT: 50 LBS

. 30" Surface Spinner

. Talon Union U Handle

Pnuematic Tires

. #2 Nozzles

. Max Pressure: 4000 PSI

Max. Flow: 5 GPM

. Min. Recommended Pressure:

2000 PSI

. Min. Recommended Flow:

4 GPM

. Max Temp: 210° degree F

. RPM: 2000

Cleaning Path: 30"

The spinner is designed to be used in conjunction with a hot or cold high pressure washer to quicken the cleaning of large level surfaces. It is not designed for use on vertical or pitched surfaces such as walls or roofs.