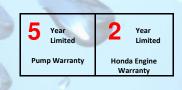

#### Includes:

- . 196cc Honda GX200 Gas Engine
- . Triplex Comet BWDK3027G Pump
- Built-In Unloader
- . 25 Ft High Pressure Hose
- . Spray Gun
- . Lance
- #035 Quick Connect Nozzles: 0°, 15°, 40°, Soaper
- Low Pressure Chemical Injector
- Powder Coated Steel Frame
- 10" Inch Pneumatic Tires
- All GX Series Engines carry a 2 YR
  Warranty on the Honda Engine