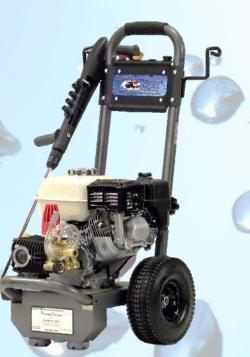

# GAS DRIVE COLD PRESSURE WASHERS

## ACS-327-GCW

0

#### Powered by the Reliable 196CC Honda GX200 Engine

### 2700 PSI @ 3 GPM

\*\*Durable powder coated steel frame with anti-vibration Rubber foot and frame cutouts to easily change engine Oil.

#### Includes:

- . 196cc Honda GX200 Gas Engine
- . Triplex Comet BWDK3027G Pump
- Built-In Unloader
- . 25 Ft High Pressure Hose
- . Spray Gun
- . Lance
- #035 Quick Connect Nozzles: 0°, 15°, 40°, Soaper
- Low Pressure Chemical Injector
- Powder Coated Steel Frame
- 10" Inch Pneumatic Tires
- All GX Series Engines carry a 2 YR
  Warranty on the Honda Engine