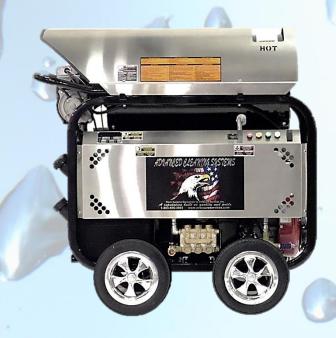

## **HOT HIGH PRESSURE WASHER**

## Portable Self Contained • Gas Powered Engine • Diesel Fired Burner ACS-530-GHWC

All Advanced Cleaning Systems models are designed for the toughest jobs. 3,000 PSI at 5 GPM is delievered by a General Pump Model 1511 with a secret weapon, clutch control.

This model features a 16 HP Briggs & Stratton V-twin Vanguard Engine, 12-VDC Beckett burner system, stainless steel lid and heat shield, the highest quality fuel filtration, a rugged 1-1/4" square tubing frame, oversized pump and schedule 80 coil make this unit durable and dependable.

## **INCLUDES:**

- 16-HP Briggs & Stratton Vanguard Engine
- Belt-Driven General Pump
- Clutch Pump Control
- · Stainless Steel Lid & Heat Shield
- Trigger Gun & Wand
- 12-VDC Burner System
- ½ Schedule 80 Coil
- 50' High Pressure Hose
- 13" Flat Free Tires with Mag Wheels
- Hose & Gun Holder
- · Hose Reel Insert Port
- Racor Water Separating Fuel Filter
- Weight: 585 lbs.
- Length 39" x Width 26" x Height 42"