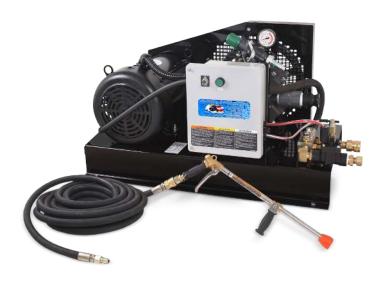

## **WC Series**

| MODEL NUMBER | DESCRIPTION                                                                                             | GPM @ PSI | HORSEPOWER | DIMENSIONS (LxWxH)  | SHIP WT. |
|--------------|---------------------------------------------------------------------------------------------------------|-----------|------------|---------------------|----------|
|              | Cold water stationary electric belt driven pressure washer, 230V, 10, 41.5A                             | 25 @ 500  | 10.0       | 38in.x23.5in.x24in. | 432 lb.  |
|              | Cold water stationary electric belt driven pressure washer, 230V, 3Ø, 25.6A                             | 25 @ 500  | 10.0       | 38in.x23.5in.x24in. | 407 lb.  |
|              | Mud blasting pump system with centrifugal separator (Specify 208-230V, 3Ø, 20-22.0A or 460V, 3Ø, 10.0A) | 100 @ 60  | 7.5        | 42in.x20in.x66in.   | 500 lb.  |
|              | Mud blasting pump system with centrifugal separator (Specify 208-230V, 3Ø, 38.0A or 460V, 3Ø, 19.0A)    | 150 @ 80  | 15.0       | 45in.x21in.x67in.   | 650 lb.  |
|              | Mud blasting pump system with centrifugal separator (Specify 208-230V, 3Ø, 98.0A or 460V, 3Ø, 49.0A)    | 300 @ 90  | 40.0       | 58in.x28in.x75in.   | 1110 lb. |
|              | Truck wheel wash pump system, for minimum vertical lift feed, 5 or 6-feet or tank feed                  | 400 @ 125 | 50.0       | 58in.x28in.x75in.   | 1178 lb. |
|              | (Specify 230V, 3Ø, 116.0A, 60Hz. motor or 460V, 3Ø, 58.0A)                                              |           |            |                     |          |

#### ACCESSORIES:

PART NUMBER DESCRIPTION

|             | Replacement gun - Replacement high volume long range gun with adjustable pattern from straight stream to cone mist | All models             |
|-------------|--------------------------------------------------------------------------------------------------------------------|------------------------|
|             | Accessory hose reel - Add a hose reel for convenient storage of your hose; holds up to 200-feet of %-inch hose     | All models             |
| OPTIONS:    |                                                                                                                    |                        |
| oi iioito.  |                                                                                                                    |                        |
| PART NUMBER | DESCRIPTION                                                                                                        | FITS MODELS            |
|             | DESCRIPTION 300-gallon tank - 300-gallon tank with stand, suction hose and float included                          | FITS MODELS All models |
|             |                                                                                                                    |                        |
|             | 300-gallon tank - 300-gallon tank with stand, suction hose and float included                                      | All models             |