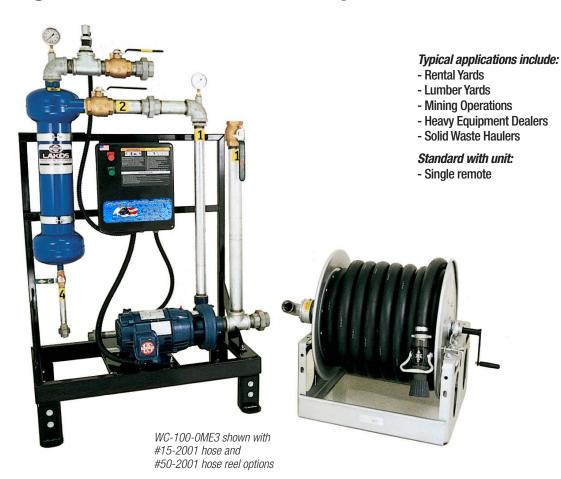

# WC Series WATER TREATMENT SYSTEMS

The High-Volume Water Cannon System acts like a water blaster, pre-washing heavy equipment and tracked vehicles. The tough, high gallon-per-minute centrifugal system blasts away mud and dirt allowing for an easier and less timely workload during the pressure wash cycle.

### **High Volume Water Cannon System**

#### ACCESSORIES:

| SCRIPTION                                                        | FITS MODELS                                                                                                                                                                                                                                                                                                                                                                                                              |
|------------------------------------------------------------------|--------------------------------------------------------------------------------------------------------------------------------------------------------------------------------------------------------------------------------------------------------------------------------------------------------------------------------------------------------------------------------------------------------------------------|
| rge suppressor                                                   | WC-100 & WC-150                                                                                                                                                                                                                                                                                                                                                                                                          |
| se for water cannon - 100-foot x 1½-inch ID with couplings       | WC-100 & WC-150                                                                                                                                                                                                                                                                                                                                                                                                          |
| ustable spray nozzle - For #18-2006 gun turret                   | 18-2006 turret                                                                                                                                                                                                                                                                                                                                                                                                           |
| h-impact nozzle with smooth bore - Needs #18-2005 shut-off valve | WC-300-0ME3                                                                                                                                                                                                                                                                                                                                                                                                              |
| ut-off valve for turret - Used with #18-2004 nozzle              | WC-300-0ME3                                                                                                                                                                                                                                                                                                                                                                                                              |
| n turret                                                         | WC-300-0ME3                                                                                                                                                                                                                                                                                                                                                                                                              |
| ustable fire hose nozzle                                         | WC-100 & WC-150                                                                                                                                                                                                                                                                                                                                                                                                          |
| tal foot-valve - 2-inch                                          | WC-100-0ME3                                                                                                                                                                                                                                                                                                                                                                                                              |
| tal foot-valve -3-inch                                           | WC-150-0ME3                                                                                                                                                                                                                                                                                                                                                                                                              |
| tal foot-valve - 6-inch                                          | WC-300-0ME3                                                                                                                                                                                                                                                                                                                                                                                                              |
| tal foot-valve - 4-inch                                          | All models                                                                                                                                                                                                                                                                                                                                                                                                               |
| se reel for 1½-inch booster hose - 100-foot                      | WC-100 & WC-150                                                                                                                                                                                                                                                                                                                                                                                                          |
| mote switch assembly - Comes standard with one remote            | WC-100, WC-150 & WC-300                                                                                                                                                                                                                                                                                                                                                                                                  |
|                                                                  | ge suppressor se for water cannon - 100-foot x 1½-inch ID with couplings ustable spray nozzle - For #18-2006 gun turret th-impact nozzle with smooth bore - Needs #18-2005 shut-off valve ut-off valve for turret - Used with #18-2004 nozzle turret ustable fire hose nozzle tal foot-valve - 2-inch tal foot-valve -3-inch tal foot-valve - 6-inch tal foot-valve - 4-inch se reel for 1½-inch booster hose - 100-foot |

#### OPTIONS:

| PART NUMBER | DESCRIPTION        | FITS MODELS |
|-------------|--------------------|-------------|
|             | 460V, 3Ø, 10.0A    | WC-100-0ME3 |
|             | 460V, 3Ø, 19.0A    | WC-150-0ME3 |
|             | 460V, 3Ø, 49.0A    | WC-300-0ME3 |
|             | Flange adapter kit | WC-300-0ME3 |