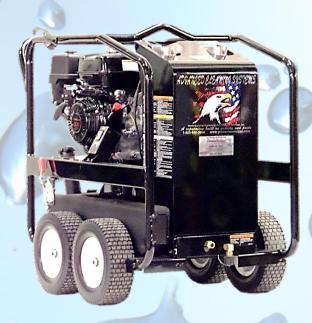

# HOT WATER GASOLINE DIRECT DRIVE

## **ACS-2930-GHW**

3000 PSI @ 2.9 GPM 270cc Honda OHV Engine

#### Pump

- Direct drive triplex piston AR Pump
- Stainless-steel brass unloader valve
- Thermal relief valve
- Low pressure detergent injection

#### **Engine**

 Performance-proven Honda OHV engine with low-oil protection and recoil start

#### Frame

- Reinforced powder coated steel tube frame
- Powder coated steel hose reel mounting bracket
- Wand holder
- Four Flat Free Tires
- Locking tire brake

#### Components

- Fuel filter/water separator ensure clean fuel supply
- Pressure and high limit controls
- No. 1 or No. 2 diesel or kerosene fired burner (Biofuel not approved at this time)
- Patented Electro Magnetic Firing (EMF) System
- On/Off burner switch
- Maximum Outlet Temperature 200°F

### **Unit Includes:**

- 50-foot x 3/8 inch steel wire-braided pressure hose with screw connects, swivel and bend restrictors.
- Insulated trigger gun with safety lock-off
- Adjustable pressure dual lance with 15-degree fixed and detergent nozzle
- Weight: 407 lbs.
- Length 43" x Width 30" x Height 41"