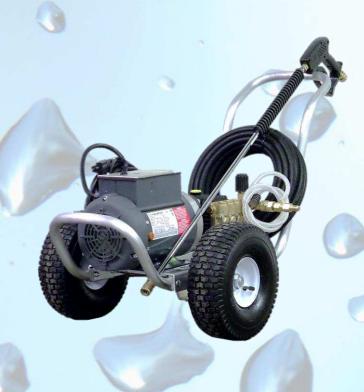

## PRESSURE WASHER

ACS-310-ECWCRT
3 GPM @ 1000 PSI
115V / 1PH / 18 AMP

## STANDARD FEATURES

- · Revolutionary aircraft grade aluminum frame
- 50 Mesh Inlet Filter
- · Adjustable pressure unloader
- Thermo-sensor (prevents overheating in bypass mode)
- 2 HP Commercial/Industrial grade Marathon Electric motor
- General Triplex Pump
- 115 volt unit comes with GFCI w/36' cord with plug
- Gun / Wand assembly with quick connects
- 50' high pressure hose with quick connects
- Chemical injector assembly with quick connect
- 4 color-coded QC spray nozzles
- 1 color-coded QC chemical nozzle