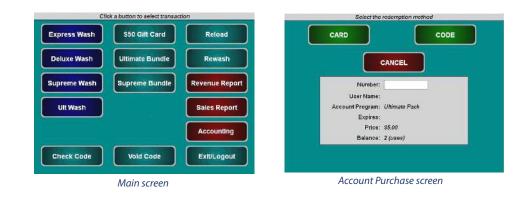

#### **Management Sales Tool**

The c-WashPal provides compact local access to the sales screens of the Sierra management software to issue codes, check and void codes, issue rewash codes, sell and reload house accounts and gift cards, and print reports. Manage your car wash without leaving the register!

#### Design

c-WashPal has a bright 7" LCD touch screen that has a durable anti-scratch surface that never needs calibrating. Its ultraslim footprint saves valuable counter space and requires no ventilation. The on-board card reader allows for quick VIP Wash Pass programming.