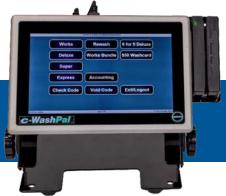

#### **Management Sales Tool**

The c-WashPal provides compact local access to the sales screens of the Sierra management software to issue codes, check and void codes, issue rewash codes, sell and reload house accounts and gift cards, and print reports. Manage your car wash without leaving the register!

#### Design

c-WashPal has a bright 7" LCD touch screen that has a durable anti-scratch surface that never needs calibrating. Its ultraslim footprint saves valuable counter space and requires no ventilation. The on-board card reader allows for quick VIP Wash Pass programming.

\*c-WashPal may be used in conjunction with Unitec's Sentinel, Portal TI+ and C-Start.

Ticket printer

On-board card reader for easy VIP Wash Pass programming

miliade to UL 1900. Miliade to UL 1900. Miliade 22.2 Miliade 23.2 Mili