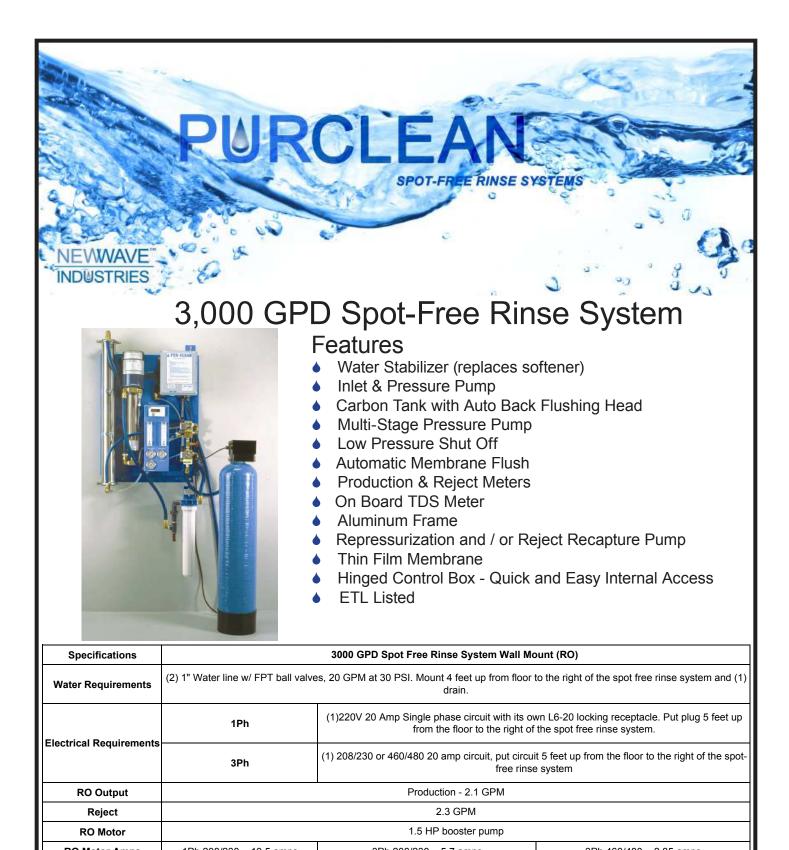

| RU Motor Amps | 1Ph 208/230 = 10.5 amps                                                                                                                                                      | 3Ph 208/230 = 5.7 amps | 3Ph 460/480 = 2.85 amps |
|---------------|------------------------------------------------------------------------------------------------------------------------------------------------------------------------------|------------------------|-------------------------|
| Dimensions    | 30" Wide X 44" Tall X 12" Deep                                                                                                                                               |                        |                         |
| Net Weight    | 500 Lbs.                                                                                                                                                                     |                        |                         |
| Delivery Pump | Standard delivery pump 15 GPM max at 50 PSI max. Automatic freshwater bypass pressure and GPM varies depending on which car wash application. (Call PurClean for more info.) |                        |                         |