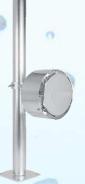

## **EQUIPMENT DESCRIPTION**

- Polished stainless steel
- Equipped with stabilizer nozzles
- Seamless variable height adjustment
- Can install multiple cleaning heads
- High impact at a distance
- Requires 4x EG-nozzles, according to your pump specification