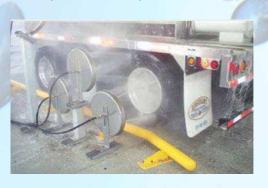

# TIRE CLEANER

Tire Cleaners are a versatile and highly effective cleaning solution for almost any style vehicle or equipment cleaning. Simple installation and versatile design allow for High-Low pressure or High-Low fluid volumes. The Hydro-Drive design eliminate the need for motor drive systems. Reliable spray patterns and impacts are set to your pump systems by simply changing nozzles. For short or long distances this Tire Cleaner is sure to get the job done effectively and efficiently.