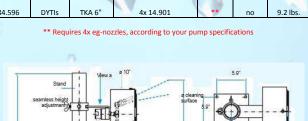

| Distance | Cleaning<br>Surface |  |  |  |
|----------|---------------------|--|--|--|
| 10"      | 18"                 |  |  |  |
| 20"      | 28"                 |  |  |  |
| 30"      | 38"                 |  |  |  |
| 40"      | 48"                 |  |  |  |

| PART NO | SWIVEL | ROTOR<br>ARM | STAB. NOZZLE/ADAPTER | INSERT<br>NOZZLE | STAND | WEIGHT   |
|---------|--------|--------------|----------------------|------------------|-------|----------|
| 85.546  | DYTIs  | TKA 6"       | 4x 14.901            | **               | yes   | 25 lbs.  |
| 84.596  | DYTIs  | TKA 6"       | 4x 14.901            | 4                | no    | 9.2 lbs. |

## **EQUIPMENT DESCRIPTION**

- Polished stainless steel
- Equipped with stabilizer nozzles
- Seamless variable height adjustment
- Can install multiple cleaning heads
- High impact at a distance
- Requires 4x EG-nozzles, according to your pump specification