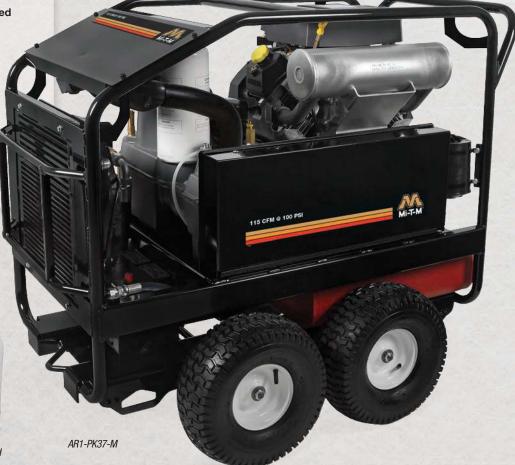

## **Rotary Screw**

Single Stage Gasoline

**Compressor Pump:** 

- Integrated air/oil separator
- Integrated thermostatic bypass valve
- Integrated oil filter
- Poly Chain® belt drive system
- Easy-to-read oil level indicator
- High oil temperature shutdown

**Engine:** 

- Electric start battery and cables included
- Low-oil level shutdown

Frame

- Powder coated steel frame with 1¼-inch roll cage, handle, 4-point lifting hook, winch point and tie-down anchors
- 15-inch pneumatic tires

**Components:** 

- 101/2-gallon aluminized steel fuel tank
- Oil cooler with guard
- Pressure gauge
- Ball valve controlled 3/4-inch outlet

 Pilot valve varies engine RPM based on air demand

**Limited Warranties:** 

 3 year standard when RotorLub™ oil, filters and parts are used at the prescribed intervals

- 3 year Kohler engine

Mi-T-M's new portable gas-driven rotary screw air compressor is capable of producing 115 CFM @ 100 PSI, enough to power a 90 pound breaker!

## **NEW FOR 2016**

| MODEL NUMBER | CFM @ PSI | DISPLACEMENT/ENGINE | COMPRESSOR                 | ENGINE IDLE CONTROL | DIMENSIONS (LxWxH) | SHIP WT. | NET WT. |
|--------------|-----------|---------------------|----------------------------|---------------------|--------------------|----------|---------|
| AR1-PK37-M   | 115 @ 100 | 999cc Kohler OHV    | Single stage, rotary screw | Pneumatic           | 50.75x30.5x43.5in. | 770 lb.  | 698 lb. |