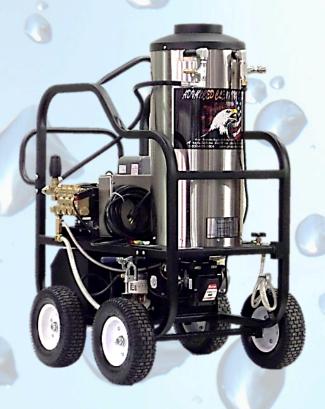

## ELECTRIC HOT WATER PRESSURE WASHER

ACS-515-EHW

0

5.0 GPM @ 1500 PSI

5.0 HP, 230V, 1PH, 25A

## STANDARD FEATURES

- Rugged powder coated steel roll cage frame with lifting hook & 13" Flat Free Tires & threaded axles.
- 4-wheel dimension: 39"L x 31"W x 49"H
- Super-efficient schedule 80 coil with one-piece molded insulation combustion chamber
- Stainless steel coil wrap
- 8 gallon poly diesel fuel tank with fuel filter
- Commercial/Industrial grade motor
- Reliable Beckett burners
- · High Limit over temp protection
- · Safety pressure relief valve
- Low speed pump with thermo-sensor (prevents over heating in bypass mode)
- 12' power cord
- GFCI cord
- Gun/wand assembly with insulated grip and quick connects
- - 50' high pressure hose w/quick connects
- 4 -QC spray nozzles: 0°, 15°, 25°, 40°, Soaper