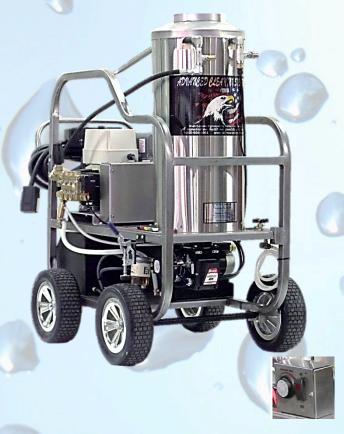

## **ELECTRIC PORTABLE**

## HOT WATER BELT DRIVE

ACS-520-EHWSS

5.0 GPM @ 2000 PSI

7.5 HP, 230V, 1PH, 33 AMP

## Standard Features:

- Rugged Stainless Steel roll cage frame
- Stainless Steel coil wrap
- High efficiency insulated schedule 80 coil
- General Pump
- 13" Flat Fee Tires and threaded axle
- High Temperature couplings and o-rings
- High limit over temperature protection
- Beckett Burner
- Safety Pressure Relief Valve
- Thermo sensor preventing over heating in bypass mode.
- 12' power cord
- GFCI Cord
- EZ access float tank
- Gun / Wand assembly with insulated grip and stainless steel connects.
- 50' High pressure non marking hose with stainless steel connects
- Adjustable high pressure chemical metering system
- QC spray nozzles: 0°, 15°, 25°, 40°, soap
- Brake Kit