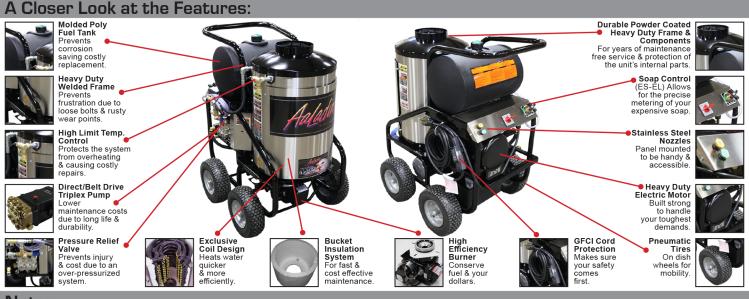

### Features (not shown on breakout):

### ED Model Features:

- Heavy Duty Electro Plated Fittings
- Built-In Hose Reel Socket
- 3/8" x 40' High Pressure Hose
- Four Wheel Design
- ASTM A53 Schedule 80 Steel Heating Coil
- Fuel Oil Solenoid
- In-Line Fuel Filter
- Trigger Gun Control36" Insulated Wand

- Flood Nozzle w/Fixed 15° Spray Tip
  GFCI Protection w/10' Electrical Cord
- ES Includes All the Features of ED Plus:
- Belt Driven Pump
- Exclusive High Strength Nylon Manifold
- Quick Couple Manifold Plumbing
   Connections
- Polyethylene Fuel Tank w/Chemical Metering
- 0° & 15° Quick Couple Nozzles

### EL - Includes All the Features of ED Plus:

- Stainless Steel Belt Guard & Wrapper
- Stainless Steel Electrical Control Panel
- Water Separating Fuel Filter
- 3/8" x 50' High Pressure Hose
  GFCI Protection w/36'Electrical
  - cord (except 12-430)
- In-Line Fuel Shutoff
- Accessory Package