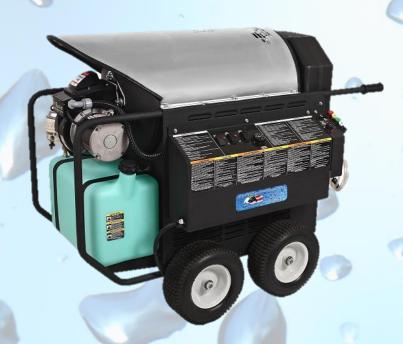

## ACS-4220-EHW

0

4.2 GPM @ 2000 PSI 6HP, 230V, 1HP, 28A

| 5             | Year<br>Limited | 5             | Year<br>Limited | 6                                           | Month<br>Limited |
|---------------|-----------------|---------------|-----------------|---------------------------------------------|------------------|
| Coil Warranty |                 | Pump Warranty |                 | Burner Motor<br>and Transformer<br>Warranty |                  |

## **STANDARD FEATURES:**

- Powder Coated Steel Frame
- 13" Flat Free Tires with Rear Tire
  Brake
- Professional grade insulated trigger gun with safety lock-off
- Adjustable pressure-insulated dual lance
- Single lance with dual insulated grips
- · 50' x 3/8" High Pressure Hose
- Quick Connect Nozzles: 0\*, 15\*, 25\* and 40\*

· Net Weight: 550 lbs

· Dimensions: 57"L x 30"W x 41.5"H

2361 South Plaza Drive Rapid City, SD 57702 Phone: 605-341-5154 | Fax: 605-341-4843 Contact us at: Sales@PressureServices.com

Visit our web site at: www.pressureservices.com