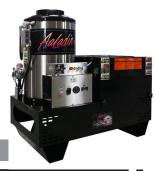

# STATIONARY NG/LP FIRED PRESSURE WASHER | Specifications:

| GENERAL |           |     |      |       |       | ELECTRICAL |          |     | BURNER SYSTEM   |               | DIMENSIONS/WEIGHT |     |     |     |
|---------|-----------|-----|------|-------|-------|------------|----------|-----|-----------------|---------------|-------------------|-----|-----|-----|
| Model   | Туре      | GPM | PSI  | НР    | Drive | Volt       | Amp      | Ph  | вти             | Stack<br>Size | L                 | w   | н   | Lb  |
| 17-416  | SS/SL/SC  | 4   | 1600 | 4     | Belt  | 230        | 20       | 1   | 420,772/415,000 | 10"           | 45"               | 26" | 47" | 620 |
| 17-426  | SS/SL/SC  | 4   | 2300 | 6     | Belt  | 230/440    | 30/20/15 | 1/3 | 420,772/415,000 | 10"           | 45"               | 26" | 47" | 650 |
| 17-430  | SS/SL/SC  | 4   | 3000 | 8/7.5 | Belt  | 230/440    | 40/25/15 | 1/3 | 420,772/415,000 | 10"           | 45"               | 26" | 47" | 670 |
| 17-525  | SS/SL/SC  | 5   | 2500 | 8/7.5 | Belt  | 230/440    | 40/25/15 | 1/3 | 420,772/440,000 | 10"           | 45"               | 26" | 47" | 650 |
| 17-530  | SS/SL/SLC | 5   | 3000 | 10    | Belt  | 230/440    | 50/25/15 | 1/3 | 420,772/440,000 | 10"           | 45"               | 26" | 47" | 740 |

## SS Features (not shown on breakout);

- · Easy Access Pump Module Hood
- · Automotive Quality Powder Coat Finish
- · Ground Spacing Legs
- · Fuel Efficient Combustion Chamber
- · Electronic Ignition
- Quick Coil Access
- · ASTM A53 Schedule 80 Steel Heating Coil
- Trigger Gun Control
- 3/8" x 50' High Pressure Hose w/Safety

### Hose Guards

- · Wire Braid Discharge Hose
- · High Pressure Soap
- · Low Water Shutoff Protection
- Watertight Electrical Panel
- Heavy Duty Electro Plated Fittings
- Draft Diverter
- ETL Listed
- Insulated Wand w/4000 PSI Trigger Gun

### SL - Includes All the Features of SS Plus:

- Time Delay Shutdown
- · Hour Meter
- 0°, 15°, 25° & 40° Quick Coupled Nozzles

### SC - Includes All the Features of SS Plus:

· Clutch Drive