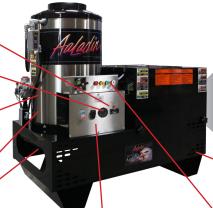

## A Closer Look at the Features:

Hour Meter Allows you to keep track for periodic maintenance.

Adjustable Temp. Control For your precise temp. control.

**Exclusive Coil** Design Heats water quicker & more efficiently.

Stainless Steel Combustion Chamber Maintenance free, durable protection.

High CEfficiency Burner Conserves fuel & your

Panel Mounted Controls Handy & accessible for your ease of

Stainless Steel Nozzles accessible

Durable Powder Coated Heavy Duty Modular Frame For years of maintenance

free service & protection of the unit's internal parts.