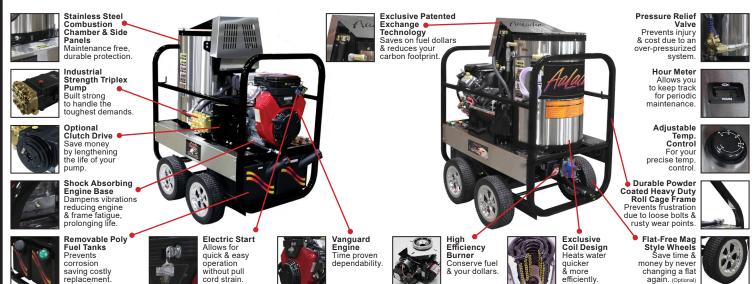

CLEANING SYSTEMS

## HIGH EFFICIENCY SELF CONTAINED PRESSURE WASHER | Specifications:

| GENERAL      |     |      |    |        |      | ENGINE/BURNER SYSTEM |                 |                           |         |          |     | DIMENSIONS/WEIGHT |     |     |  |
|--------------|-----|------|----|--------|------|----------------------|-----------------|---------------------------|---------|----------|-----|-------------------|-----|-----|--|
| Model        | GPM | PSI  | HP | Drive  | Volt | Engine               | Engine<br>Start | Fuel<br>Engine/<br>Burner | BTU     | Stack    | L   | w                 | н   | Lb  |  |
| 41-530B-HE   | 5   | 3000 | 16 | Belt   | 12   | Vanguard             | Electric        | Gas/Oil                   | 280,000 | Exchange | 47" | 32"               | 37" | 600 |  |
| 41-530B-C-HE | 5   | 3000 | 16 | Clutch | 12   | Vanguard             | Electric        | Gas/Oil                   | 280,000 | Exchange | 47" | 32"               | 37" | 610 |  |

## Features (not shown on breakout):

- Frame Integrated Hose Hanger
- Automotive Quality Powder Coat Finish
- Quick Coil Access
- ASTM A53 Schedule 80 Steel Heating Coil
- Extended Engine Oil Drain
- Vertically Fired Heat Chamber
- Automatic Electric Burner Ignition
- Water Separating Fuel Filter
- Stainless Steel Control Panel
- High Limit Temp. Shutoff
- Low Water Shutoff Protection
- 18 Amp Charging System
- Quick Couple Stainless Steel Nozzles
- Downstream Chemical Injection
- Wire Braid Discharge Hose

ED

- Low Engine Oil Protection
- Removable Engine Fuel Tank
- Trigger Gun Control
- Variable Pressure Dual Lance
  Wand