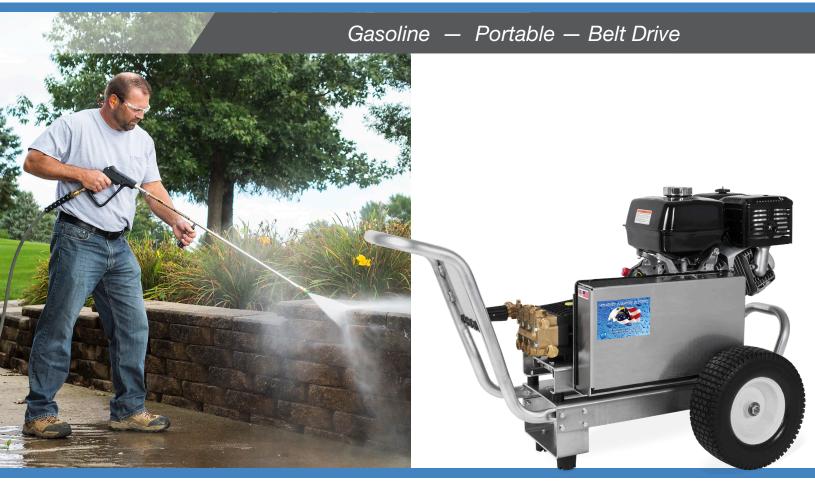

# **Aluminum Series**

Dealer Cold Water Pressure Washers

Industrial cleaning contractors love this powerful and lightweight pressure washer because it delivers high performance on a routine basis. Stains on brickwork and concrete are no match for this mighty machine.

#### Pump:

Belt drive triplex piston AR or General pump with ceramic plungers | External bypass system allows more water into the system to protect from heat build-up | Stainless-steel and brass trapping unloader

### Frame:

Patented vibration isolation plate with four rubber isolators | Lightweight, corrosion-resistant aluminum frame and base plate with 1¼-inch tube handles | Two-piece belt guard for quick access to belts | 13-inch flat-free tires

#### Unit Includes:

Quick connect nozzles - 0°, 15°, 25° and 40° | External downstream detergent injector with detergent nozzle | 50-foot x %-inch non-marking high pressure hose | 48-inch lance with rubber grip | Professional-grade insulated "easy pull" trigger gun with safety lock-off

### Cold Water - Gasoline - Portable - Belt Drive

| MODEL NUMBER | PSI  | GPM | DISPLACEMENT/ENGINE    | PUMP    | DIMENSIONS (LxWxH) | SHIP WT. | NET WT. |
|--------------|------|-----|------------------------|---------|--------------------|----------|---------|
|              | 3500 | 3.7 | 389cc Honda GX390 OHV  | General | 46.5x28x27.5in.    | 215 lb.  | 165 lb. |
|              | 3500 | 3.7 | 429cc Kohler CH440 OHV | General | 46.5x28x27.5in.    | 237 lb.  | 173 lb. |
|              | 3500 | 3.7 | 389cc Honda GX390 OHV  | AR      | 46.5x28x27.5in.    | 215 lb.  | 165 lb. |
|              | 3500 | 3.7 | 429cc Kohler CH440 OHV | AR      | 46.5x28x27.5in.    | 219 lb.  | 155 lb. |
|              | 4000 | 3.5 | 389cc Honda GX390 OHV  | General | 46.5x28x27.5in.    | 223 lb.  | 159 lb. |
|              | 4000 | 3.5 | 429cc Kohler CH440 OHV | General | 46.5x28x27.5in.    | 219 lb.  | 173 lb. |
|              | 4000 | 3.5 | 389cc Honda GX390 OHV  | AR      | 46.5x28x27.5in.    | 207 lb.  | 143 lb. |
|              | 4000 | 3.5 | 429cc Kohler CH440 OHV | AR      | 46.5x28x27.5in.    | 215 lb.  | 155 lb. |