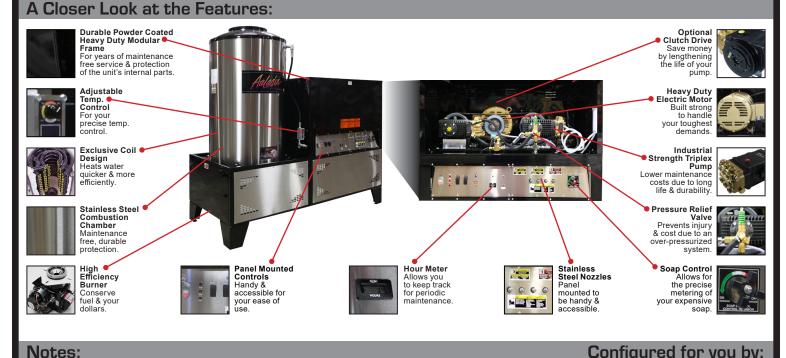

## Features (not shown on breakout):

- · ETL Listed
- · Heavy Duty Tubular Steel Frame
- · Heavy Duty Legs
- Stainless Steel Compartment Covers
- ASTM A53 Schedule 80 Steel Heating Coil
- Fuel Efficient Combustion Chamber
- Adjustable Temp. Control w/High Limit Protection
- · Watertight Ignition Transformer
- Trigger Gun Control
- Stainless Steel Float Tank
- Low Water Shutoff Protection
- Wire Braid Discharge Hose
- Automatic Shutdown Timer
- Watertight Electrical Panel
- · Diagnostic Control Monitoring Lights
- · Fuel/Water Separator

EB S

- (Oil Fired Units)
- · Electronic Ignition
- · Soap Solenoid
- · Cad Cell Flame Sensor (Oil Fired Units)
- · Draft Diverter